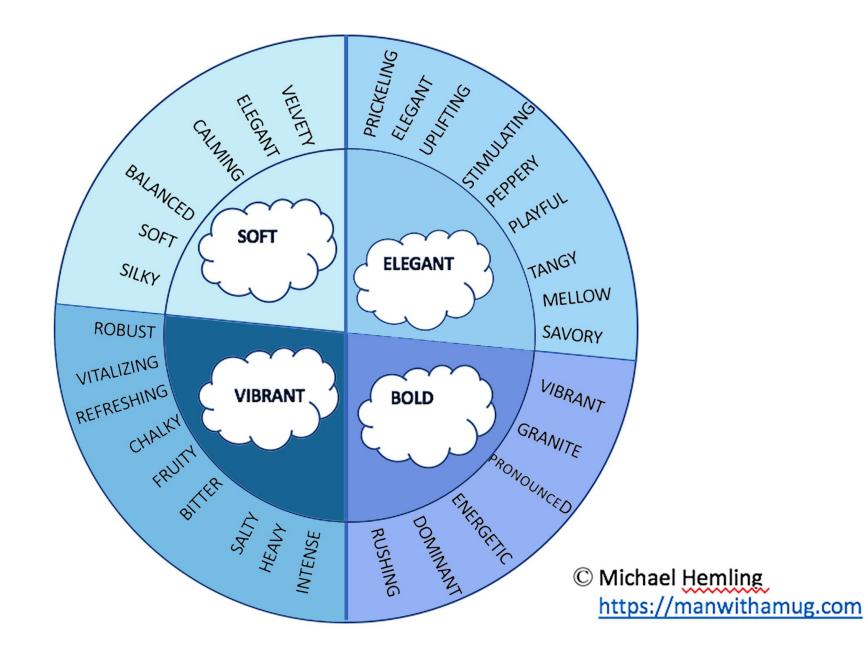

#### 3. WATER WHEEL

The nose is fundamentally chalky with a citrus almost fruity flavour, not to mention a hint of almond milk. Its lively texture is very rich in variety. The distinctive taste of S.Pellegrino is its sharp lemony attack reminiscent of lemon juice, giving it an acidic bite"