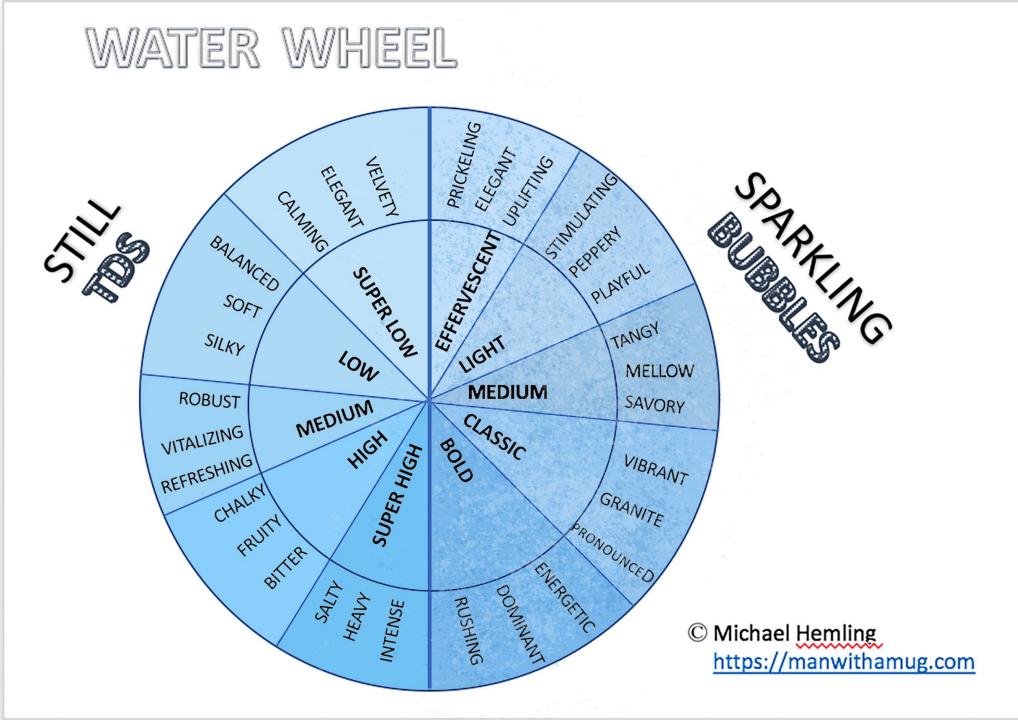

#### 3. WATER WHEEL

The nose is fundamentally chalky with a citrus almost fruity flavour, not to mention a hint of almond milk. Its lively texture is very rich in variety. The distinctive taste of S.Pellegrino is its sharp lemony attack reminiscent of lemon juice, giving it an acidic bite"