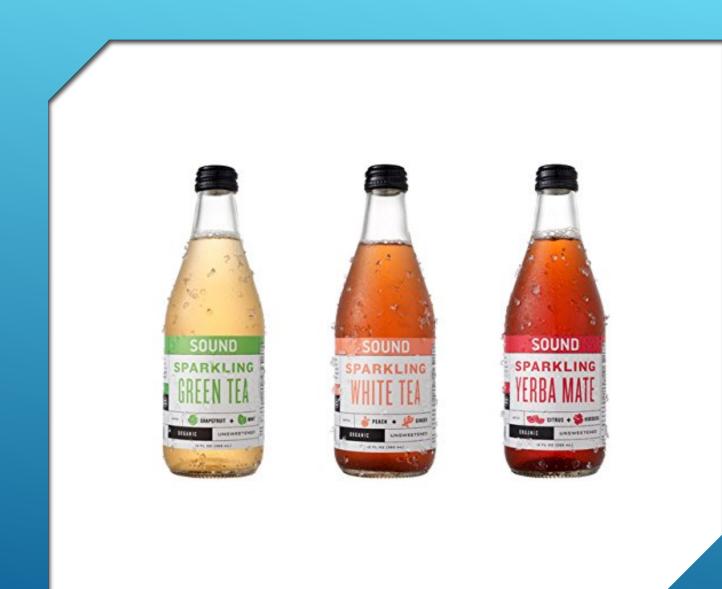

ied Water & Tea Sommelier

# worldteaacademy



#### Fine Water Academy







These Constants of the state of a large state of the stat



3512.03

3225.89

553

1235,41

#### 1. TERROIR



#### What is ideal tea water?

There are some outstanding exceptions...







## MENU

A 2018 Fírst Flush Darjeeling from Jungpana estate, brewed in fresh Aqui-Live mineral water......6



#### 2. WATER, TEA AND FOOD



## TEA TASTING



#### WATER TASTING

#### 3. WATER WHEEL

The nose is fundamentally chalky with a citrus almost fruity flavour, not to mention a hint of almond milk. Its lively texture is very rich in variety. The distinctive taste of S.Pellegrino is its sharp lemony attack reminiscent of lemon juice, giving it an acidic bite"



#### TEA WHEEL









## 4. THE WORLD OF COLD









#### SPARKLING TEA



## ICE CUBES – ICED TEA

## 5. WELLNESS







#### 5. WELLNESS



#### THANK YOU !



#### Manwithamug.com Mhemling@gmail.com