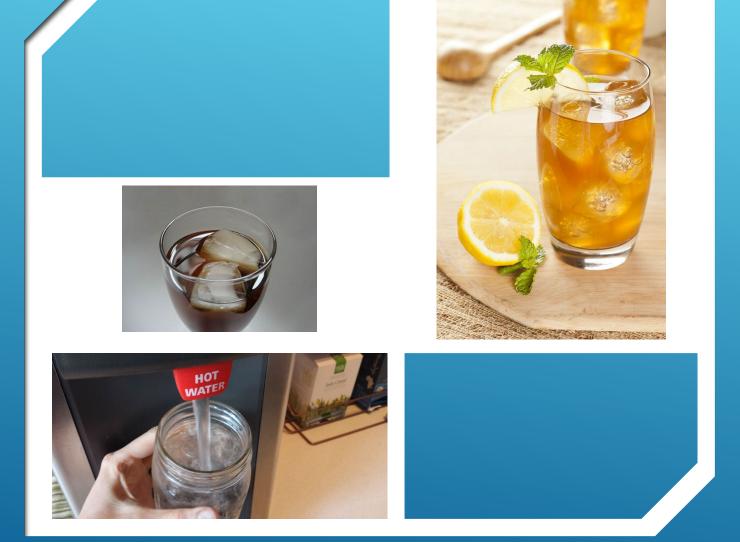

ier

# worldteaacademy



#### Fine Water Academy







These Constants of the state of a large state of the stat



3512.03

3225.89

553

1235,41

#### 1. TERROIR



#### What is ideal tea water?

There are some outstanding exceptions...







## MENU

A 2018 Fírst Flush Darjeeling from Jungpana estate, brewed in fresh Aqui-Live mineral water......6



#### 2. WATER, TEA AND FOOD



## TEA TASTING



#### WATER TASTING

#### 3. WATER WHEEL

The nose is fundamentally chalky with a citrus almost fruity flavour, not to mention a hint of almond milk. Its lively texture is very rich in variety. The distinctive taste of S.Pellegrino is its sharp lemony attack reminiscent of lemon juice, giving it an acidic bite"



#### TEA WHEEL









## 4. THE WORLD OF COLD









#### SPARKLING TEA



## ICE CUBES – ICED TEA

## 5. WELLNESS







#### 5. WELLNESS



#### THANK YOU !



#### Manwithamug.com Mhemling@gmail.com