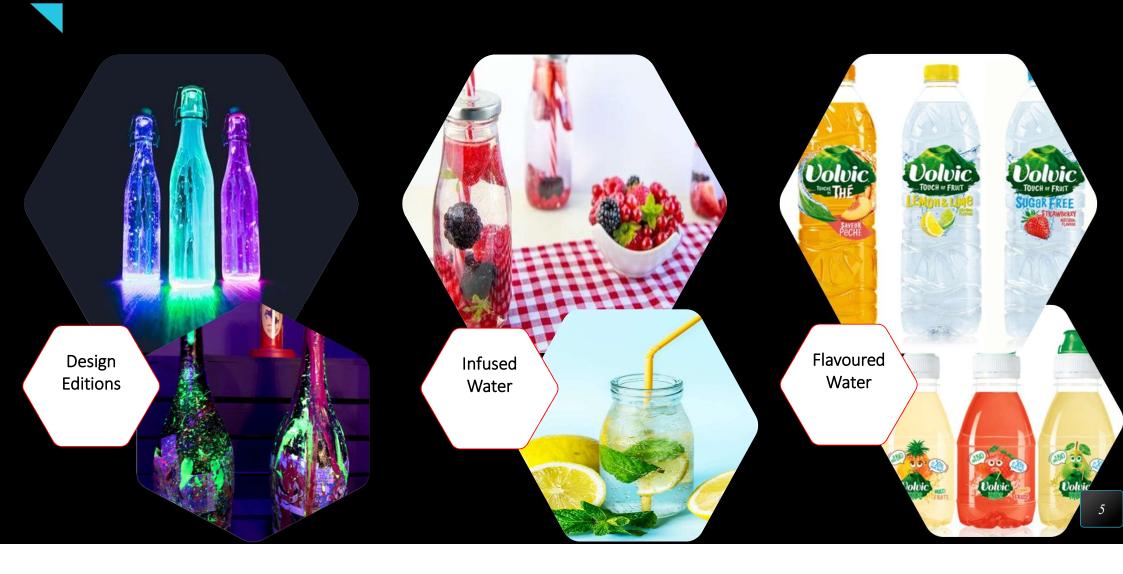

What should be noted if we want to create a new premium water?

## Water Trends







# Society Trends





# Fine Dining & Celebrations









Barriers:

Strong regulatory requirements

Mineral- and Tablewater Regulation "Pfand" Depositsystem

Packaging Regulation
- etc.



### Germany: Mineral- and Table Water Regulation

87







natural mineral water

bottled directly at the well

communicate
Mineralization &
the sources



Cuvée = Table water

Nutritional Regulation Not allowed to communicate
Mineralization & the sources



#### Germany: bottle deposit system



Deposit system

NEVASWATER
CUVÉE

SPARKLING TABLE WATER
Nährvertabelle je 100 ml
Energie 0kj/10 kcal
Fett
0g
davon gesitnigte
Fettsuen 0g
Kohlenhydrate 0g
davon Zuker 0g
Enwill 0g
Calcium 61g (7.8%)
\*Antel des Nährstoffbezugswerts
Abfüller: News GmbH
Mühlsträde 1: 0-87105 Schiffetsalt
Produce of Germany