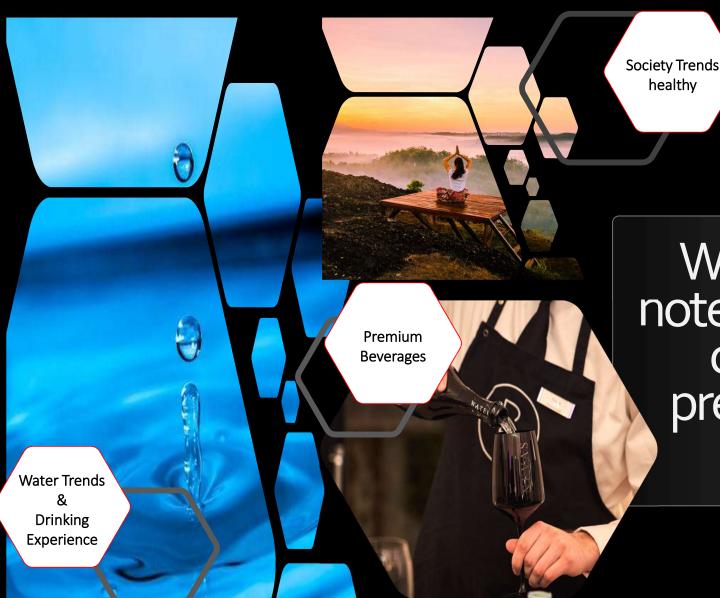

What should be noted if we want to create a new premium water?

## Water Trends

# Society Trends

# Fine Dining & Celebrations

Barriers:

Strong regulatory requirements

Mineral- and Tablewater Regulation "Pfand" Depositsystem

Packaging Regulation
- etc.