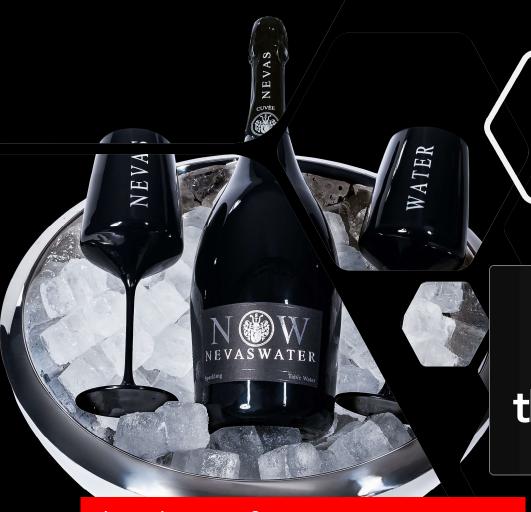

#### Germany: bottle deposit system

Deposit system

NEVASWATER
CUVÉE

SPARKLING TABLE WATER
Nährvertabelle je 100 ml
Energie 0kj/10 kcal
Fett
0g
davon gesitnigte
Fettsuen 0g
Kohlenhydrate 0g
davon Zuker 0g
Enwill 0g
Calcium 61g (7.8%)
\*Antel des Nährstoffbezugswerts
Abfüller: News GmbH
Mühlsträde 1: 0-87105 Schiffetsalt
Produce of Germany - www.newswater.com
Mindesens
halter bis:

Nutritional Regulation

back label
inevitably
part of the
return system

Packaging Regulation

fees for each single element

Cork has to be tasteless

sophisticated and premium packaging

NEVAS Water Cuvée

the start of a new era