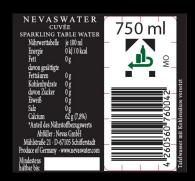

#### Germany: bottle deposit system

Deposit system

NEVASWATER
CUVÉE

SPARKLING TABLE WATER
Nährvertabelle je 100 ml
Energie 0kj/10 kcal
Fett
0g
davon gesitnigte
Fettsuen 0g
Kohlenhydrate 0g
davon Zuker 0g
Enwill 0g
Calcium 61g (7.8%)
\*Antel des Nährstoffbezugswerts
Abfüller: News GmbH
Mühlsträde 1: 0-87105 Schiffetsalt
Produce of Germany - www.newswater.com
Mindesens
halter bis: