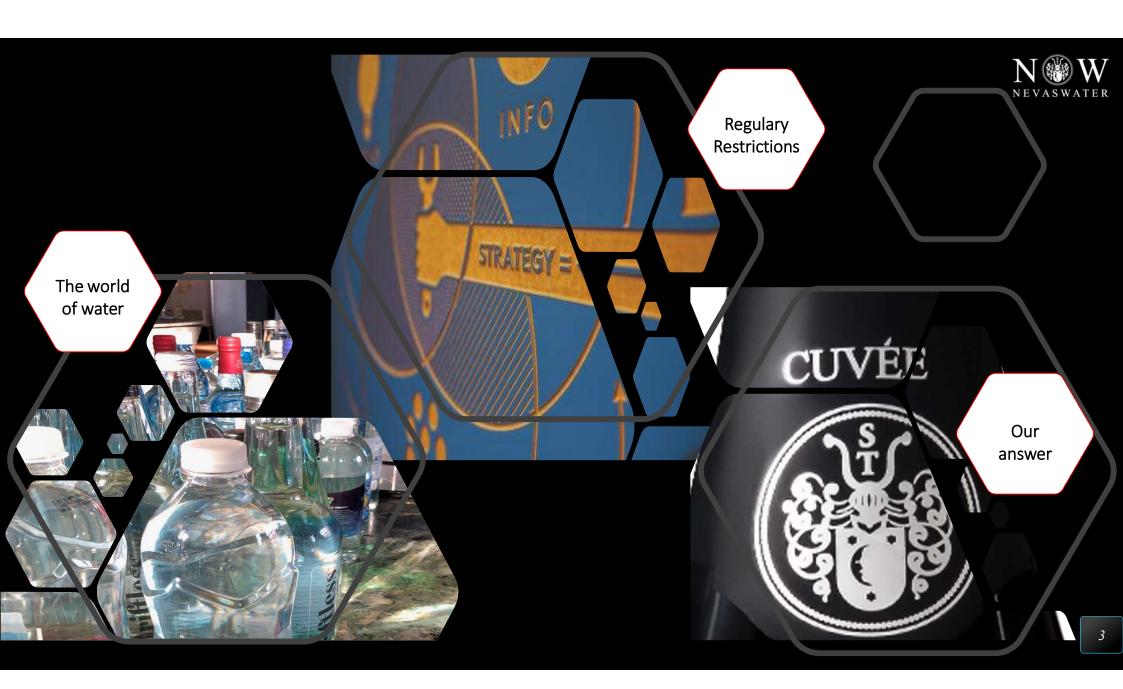

What should be noted if we want to create a new premium water?

## Water Trends

# Fine Dining & Celebrations

Barriers:

Strong regulatory requirements

Mineral- and Tablewater Regulation "Pfand" Depositsystem

Packaging Regulation
- etc.